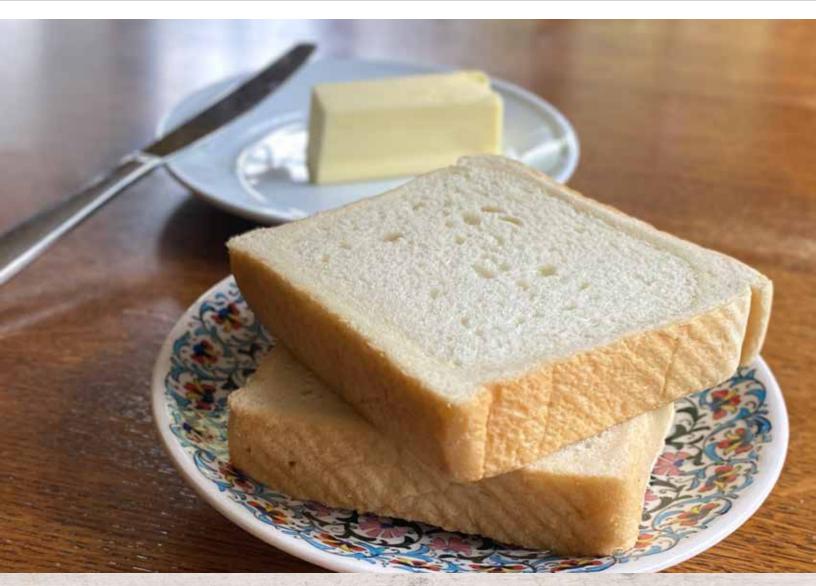

## Shokupan-de-mie Japanese Milk Bread Unsliced 238380FC6

Our Japanese Milk Bread (shokupan) in its most traditional form; a large square loaf. Made with heavy cream and honey, these loaves have a supertender crust and an impossibly light crumb. Rich and slightly sweet, it can be sliced for sandwiches or toast.

## Shokupan-de-mie Japanese Milk Bread Unsliced

Six (6) unsliced loaves individually bagged.

TCB ITEM Code : 238380FC6

Case Label Reads: SHOKUPAN DE MIE WHOLE FC6

**Product Specifications** 

|             | Minimum | Target | Maximum |
|-------------|---------|--------|---------|
| Weight (g)  | 850     | 900    | 950     |
| Length (in) | N/A     | 11     | N/A     |
| Width (in)  | N/A     | 5      | N/A     |
| Height (in) | N/A     | 5      | N/A     |